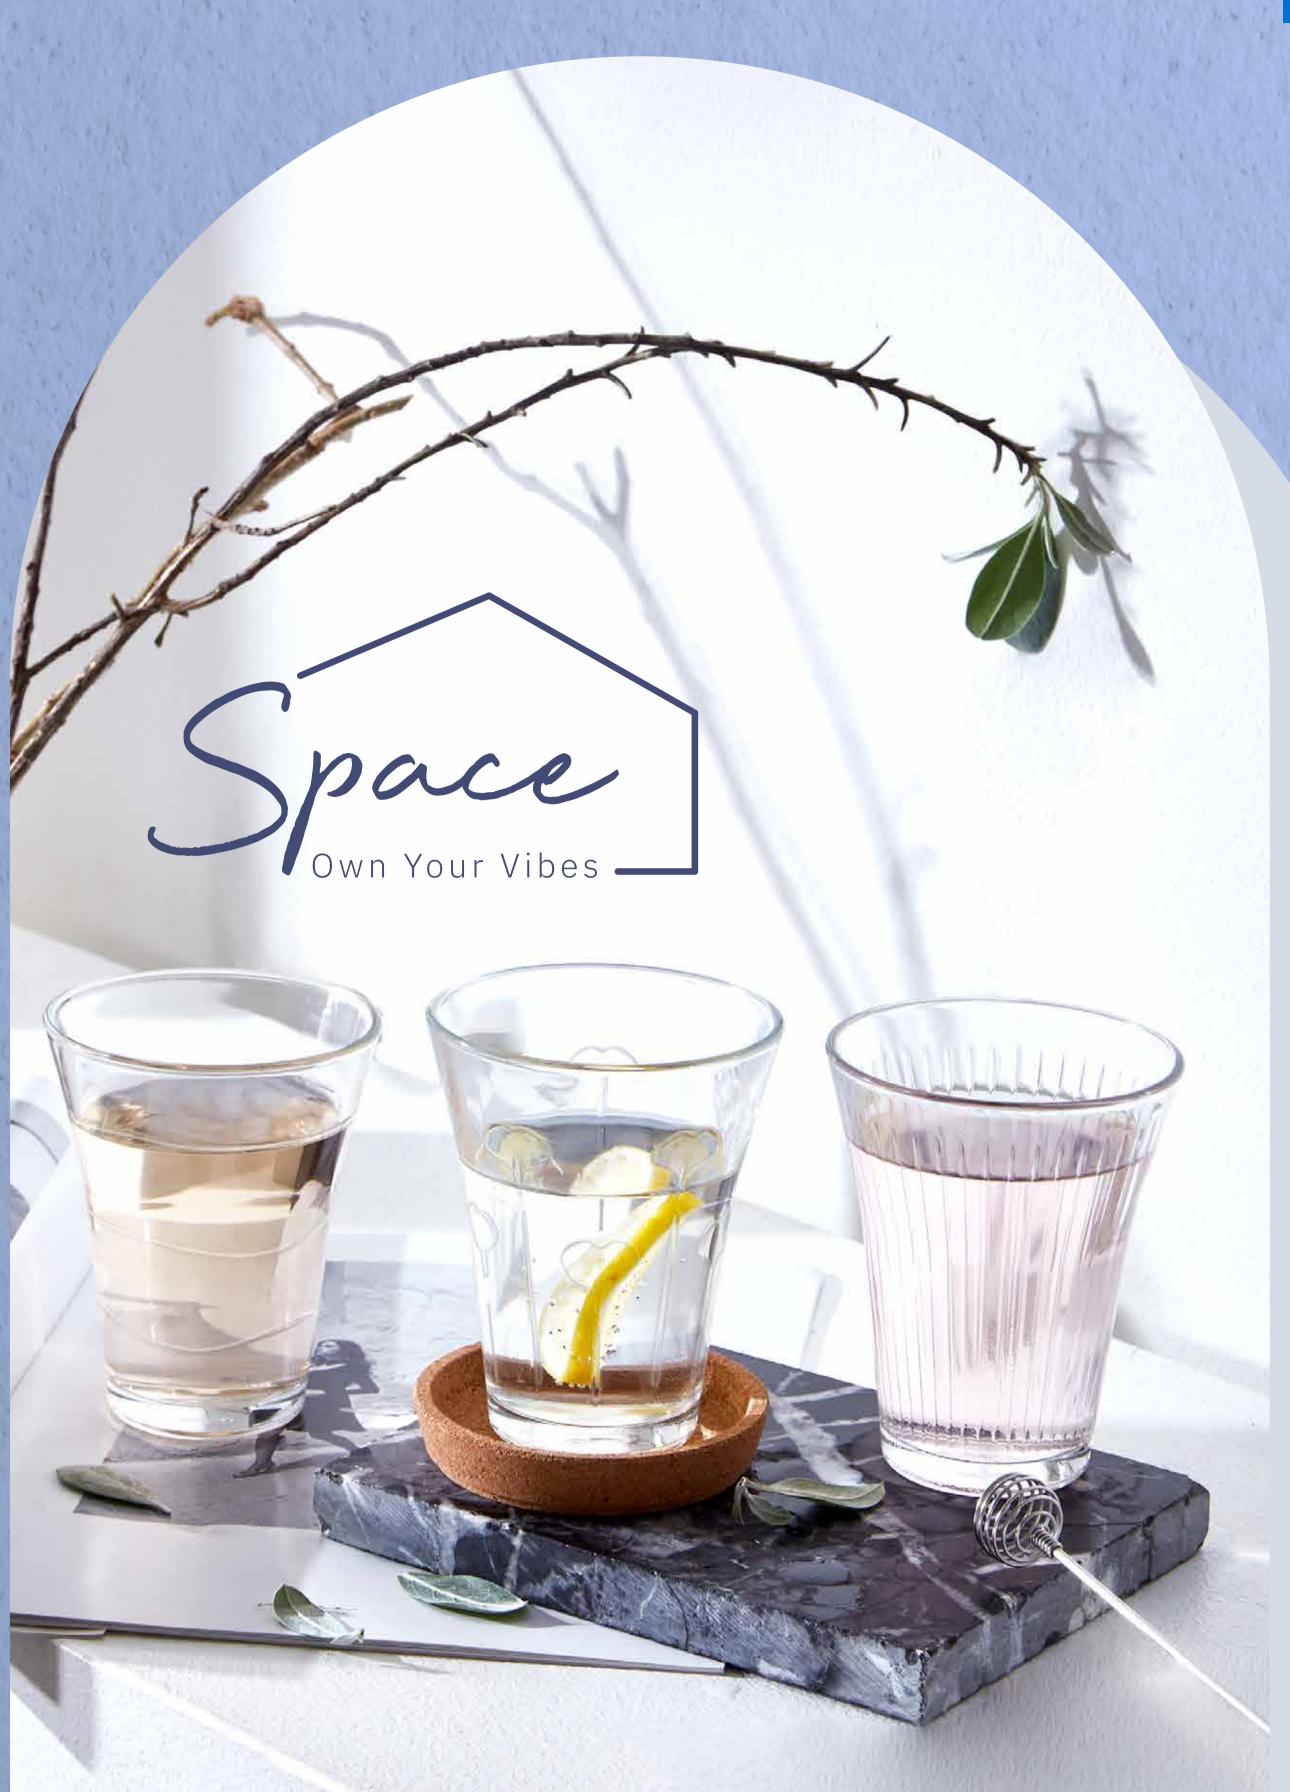

## OWN YOUR VIBES

In today's lifestyle, living spaces are more confined, and various items have to fit limited spaces while offering convenience. This collection of glasses is designed to meet the needs of such modern lifestyles in particular. The stackable-designed shape considerably saves storage space. Plus, the functionality means it can be use with many drinks allowing you to experience your favorite beverage in a perfect way. On top of that, the different interior patterns are like no other So you can choose to match them with your distinct style. Wave: gentle / Stripe: strong / Leaf: amiable Enhance your dining table to be more colorful with novelty that is never dull.

- ♦ Smart space
  - Stackable-designed to save space
- ♦ Smart function : Multi-purpose function
  Used to serve water, juice, soft drink and
  other iced beverages
- ♦ Smart style

Be your style with 3 different patterns inside