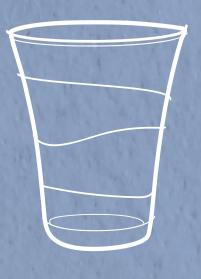

## OWN YOUR VIBES

In today's lifestyle, living spaces are more confined, and various items have to fit limited spaces while offering convenience. This collection of glasses is designed to meet the needs of such modern lifestyles in particular. The stackable-designed shape considerably saves storage space. Plus, the functionality means it can be use with many drinks allowing you to experience your favorite beverage in a perfect way. On top of that, the different interior patterns are like no other So you can choose to match them with your distinct style. Wave: gentle / Stripe: strong / Leaf: amiable Enhance your dining table to be more colorful with novelty that is never dull.

H 110 mm

Packing 6/48

P03863 SPACE WAVE HI BALL

10 1/2 oz 300 ml TD 90 mm BD 52 mm MD 90 mm H 110 mm Packing 6/48