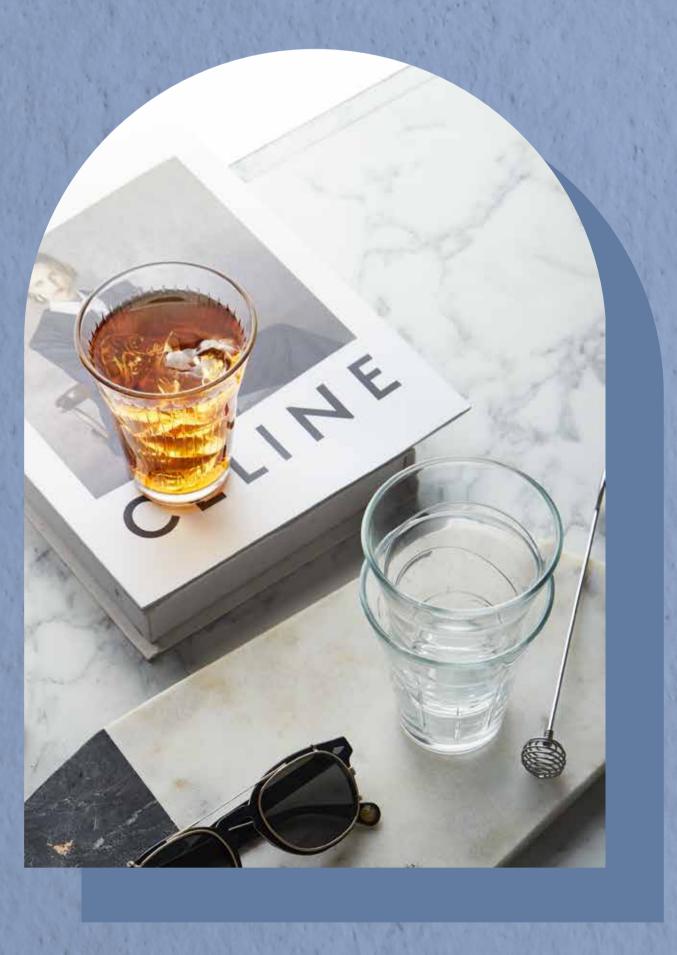

## OWN YOUR VIBES

In today's lifestyle, living spaces are more confined, and various items have to fit limited spaces while offering convenience. This collection of glasses is designed to meet the needs of such modern lifestyles in particular. The stackable-designed shape considerably saves storage space. Plus, the functionality means it can be use with many drinks allowing you to experience your favorite beverage in a perfect way. On top of that, the different interior patterns are like no other So you can choose to match them with your distinct style. Wave: gentle / Stripe: strong / Leaf: amiable Enhance your dining table to be more colorful with novelty that is never dull.

- ♦ Smart space
  - Stackable-designed to save space
- ♦ Smart function : Multi-purpose function
  Used to serve water, juice, soft drink and
  other iced beverages
- ♦ Smart style

Be your style with 3 different patterns inside